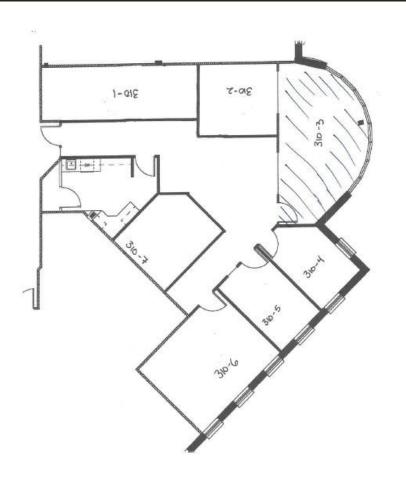

#### **Suite 310-Executive Offices**

- Unique 3rd Level Office Space
- 2,247 Rentable Square Feet
- 3rd Level Overlooking Downtown and the PACE Center
- Located near 3rd Level Lobby and Seating Area in the Center of the Building
- Maximum Window Exposure with 4 Window Offices
- Large Open Reception/ Multi Desk Work Area
- In Suite Kitchen with Dishwasher
- Easy Access to 2nd and 3rd Level
- Conference/Media room—Free For Tenant Use
- Great Location on Mainstreet! Be a part of Downtown and Community Events.